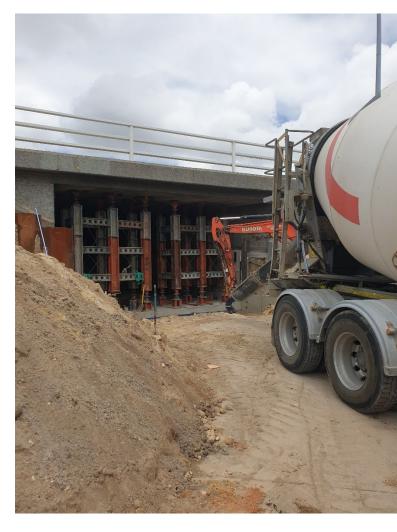

#### Concrete

- Concrete placement
- Structural concrete
- Suspended concrete
- Footings and slabs
- In-situ walls and slabs
- Tilt panel walls
- Bridge construction

OUR CURRENT AND COMPLETED PROJECTS

Bruce Rock Engineering