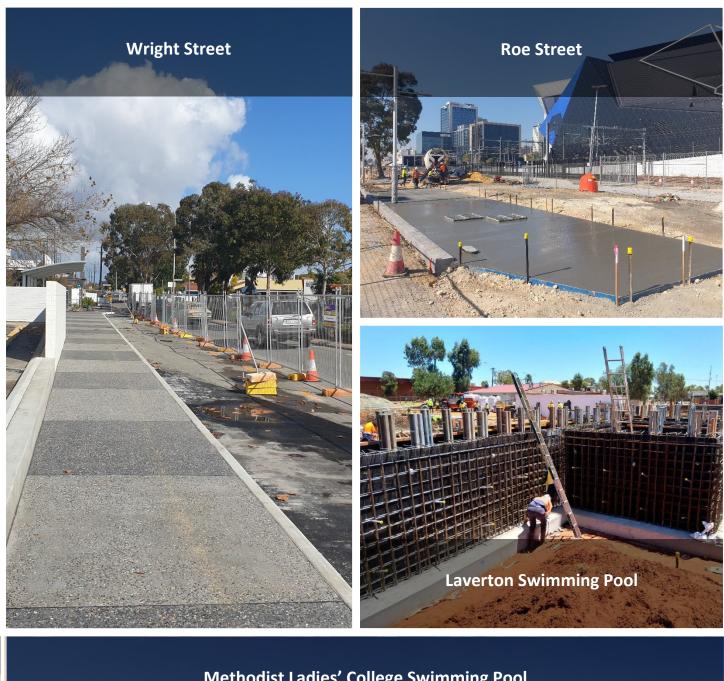

#### Concrete

- Concrete placement
- Structural concrete
- Suspended concrete
- Footings and slabs
- In-situ walls and slabs
- Tilt panel walls
- Bridge construction

OUR CURRENT AND COMPLETED PROJECTS

Bruce Rock Engineering

The W

Tonkin Gap

**Belmont Park** 