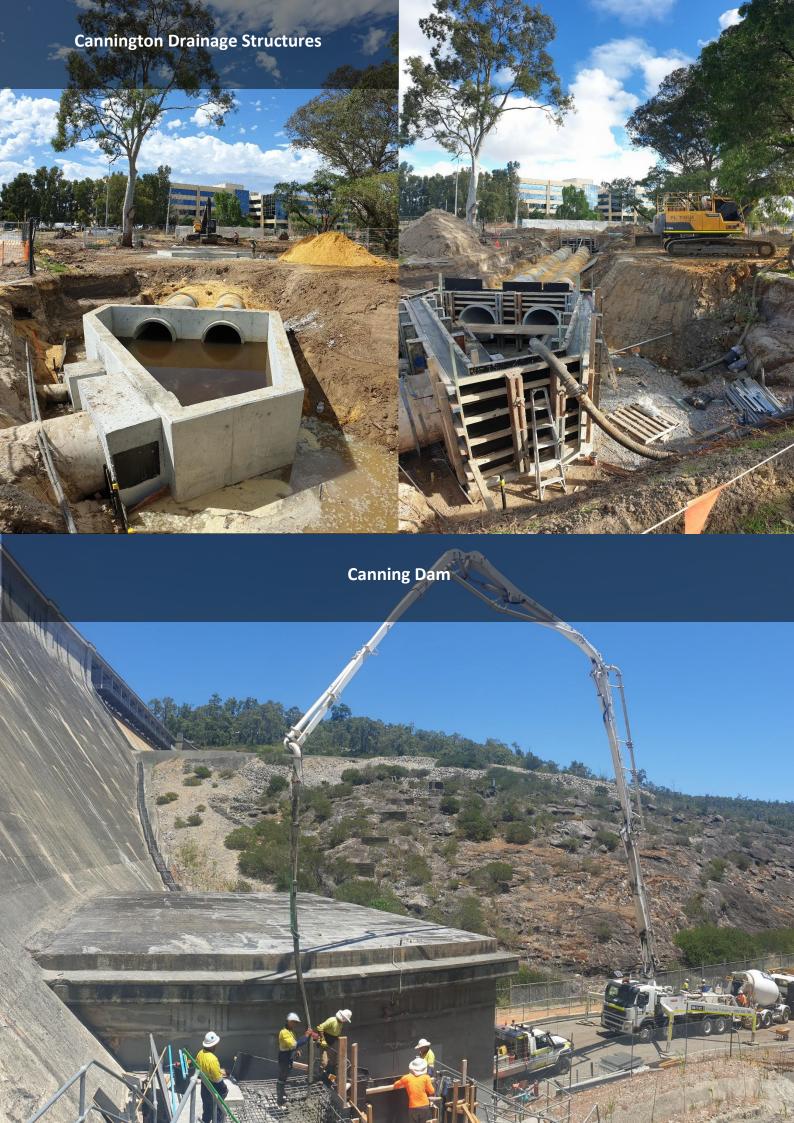

#### Concrete

- Concrete placement
- Structural concrete
- Suspended concrete
- Footings and slabs
- In-situ walls and slabs
- Tilt panel walls
- Bridge construction

OUR CURRENT AND COMPLETED PROJECTS

Bruce Rock Engineering