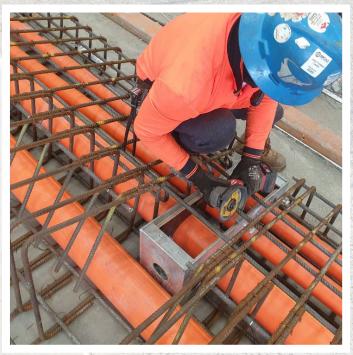

#### Reinforcing

**Reinforcing steel installation** 

Our team of steelfixers work systematically positioning and assembling steel bars and mesh sheeting with precision, ensuring a high quality product is achieved.